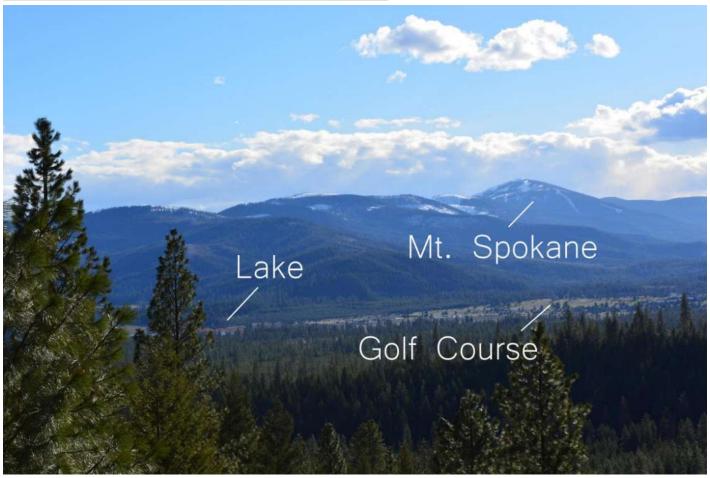

## Wonderful Rogstad Powerline, Bonner County, Idaho, 20.00 Acres

\$109,900

• Equestrian, House

Beautiful views in an up and coming neighborhood with nice road/access and easy commute to Priest River, Spirit Lake, Rathdrum or CDA. Borders NFS for you to roam as you please. Gated. Seasonal creek. Wildlife abounds here.