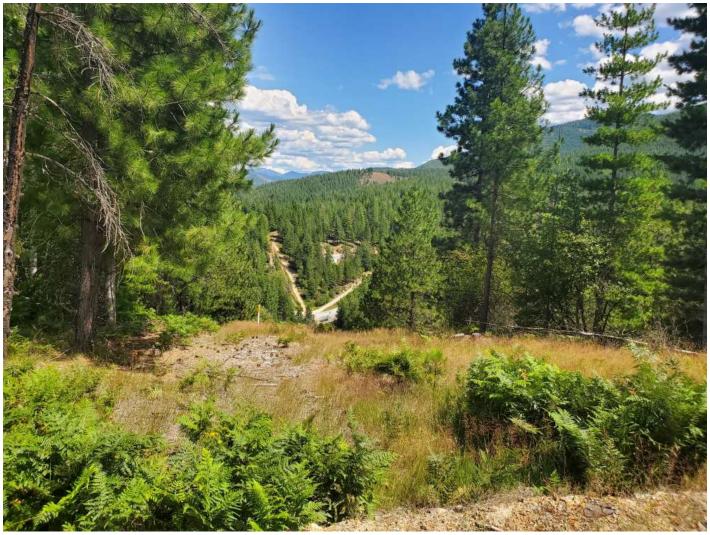

## Pinehurst Acreage, Shoshone County, Idaho, 45.9 Acres

\$124,000

• Equestrian, Fishing, Off-Road, Snow sports, Wildlife Viewing

Convenient location on the outskirts of town for your new home with plenty of room to roam. OR what about development potential. Zoned for many lots, or split into 10 acre parcels. Nice homes across the street. Power on property line and nice views. Come enjoy hunting, fishing, skiing, gondola rides, mountain biking, floating, you name it!