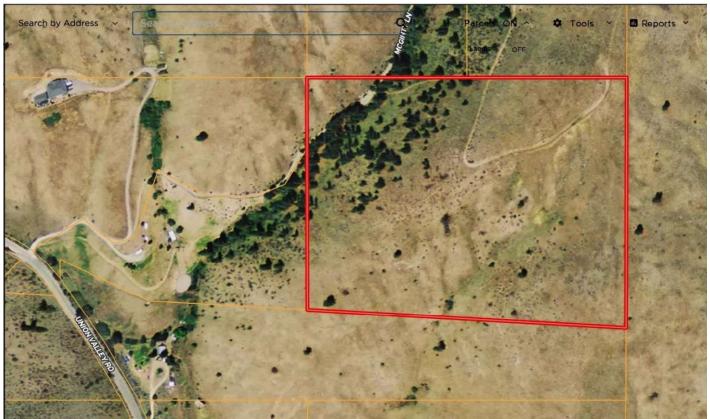

## Chelan 29.38, Chelan County, Washington, 29.38 Acres

\$116,000

Come build your dream home overlooking the hills of Chelan WA. Forever views from this hill top parcel. Minutes from town. one side borders state land. Connecting parcel 30 acres also available.

## Main Info

• Street Address: NNA McGinty Lane • Lot Size Acres: 29.38 Acres

• Postal / Zip Code : 98816 • Dwelling : No

• State / Province : Washington

County : ChelanClosest City : Chelan