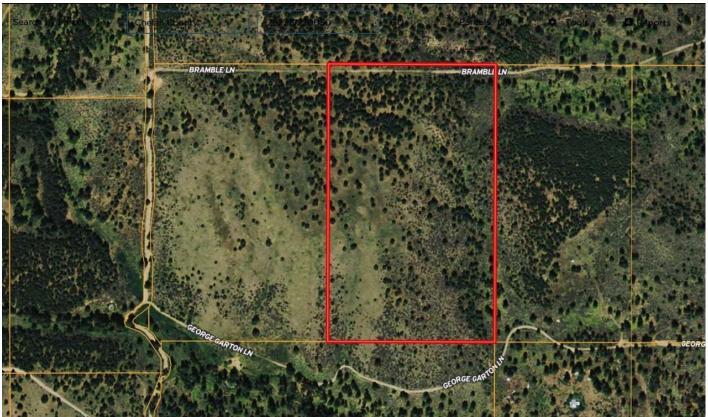

## Chelan 23.87 acres, Chelan County, Washington, 23.87 Acres

\$93,500

Located in Chelan WA. Sloping nearly 24 acres just minutes from Town and Lake Chelan. Come build your dream home. Remote but not secluded. Don't miss out on this wonderful lot.

## **Main Info**

• Street Address : NNA Bramble Lane • Lot Size Acres : 23.87 Acres

Postal / Zip Code : 98816Dwelling : No

• State / Province : Washington

County : ChelanClosest City : Chelan