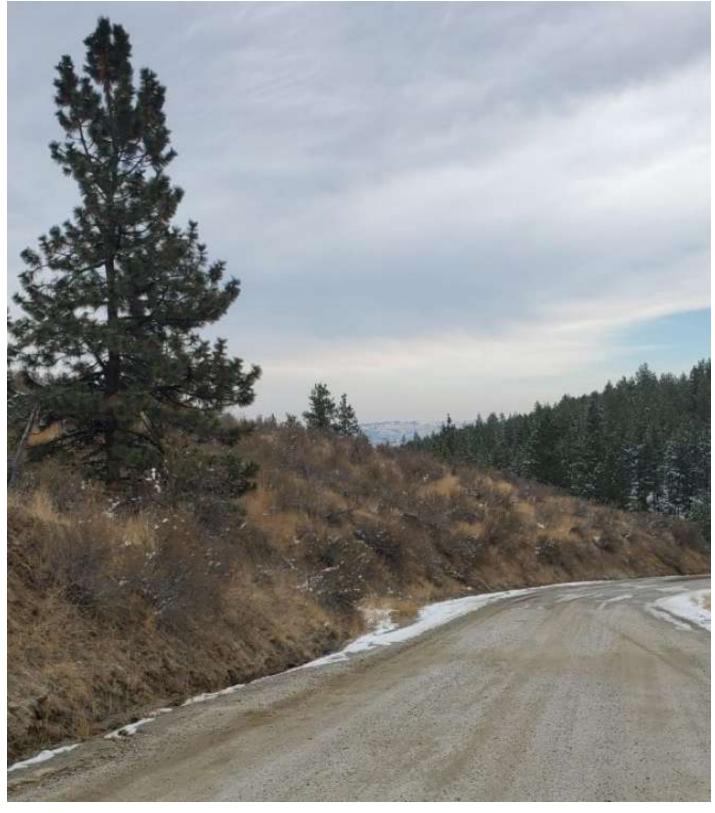

## Chelan 28, Chelan County, Washington, 28.00 Acres

\$110,000

Great 28 acres! Borders 2 separate roads so you pick your driveway placement. Beautiful views, power nearby, gravel road. Signs are up on Union Valley Rd. Probable corners are marked ALL 4-remember to go around to Watson to the backside of this wonderful 28 acres.