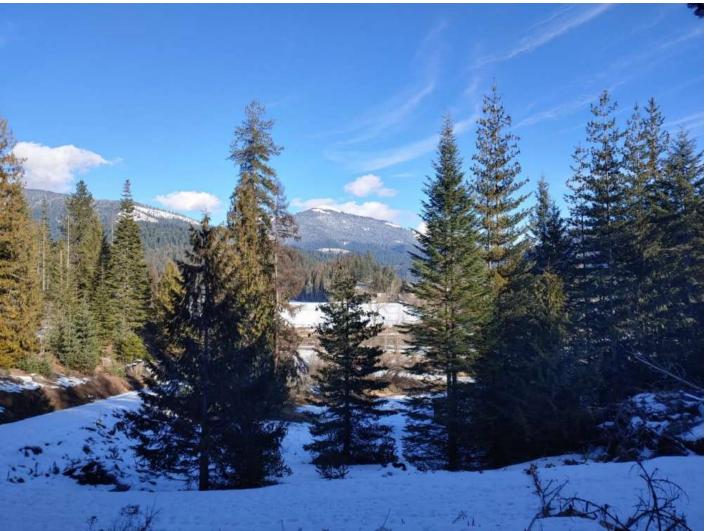

## Jacot Creek Ranch Tract 1, Benewah County, Idaho, 5.04 Acres

\$185,999

• Big Game, Fishing, Off-Road, Stream/River, Water Sports, Wildlife Viewing

If you want away from the hustle and bustle this parcel is one you need to see. Southern exposure, fantastic views of Mt St Joe Baldy, and just off the beaten path. Easy access, power, internet and how about 145 feet easement on "The Joe". Just minutes to St. Maries for the incidentals and the Paul Bunyan Days, power boat races and more. An additional parcel adjoins and is for sale at this great same price. Have the need for loved ones next door to each other? This is it!