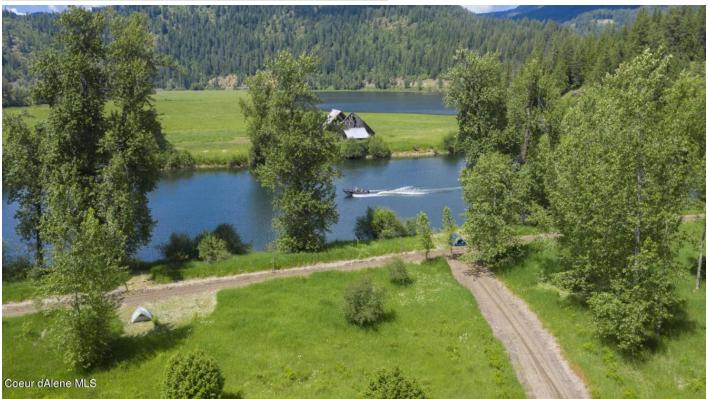

# Jacot Creek Ranch Parcel B-1, Benewah County, Idaho, 0.86 Acres

\$155,000

• Fishing, River Frontage, Stream/River, Water Sports, Waterfowl, Wildlife Viewing

With 117.2' of deep St. Joe River frontage this is the perfect recreational property to 'escape it all' and located only 10 minutes from St. Maries. Nearly unlimited access to outdoor activities. Very private culture-de-sac lot with St. Joe river to the north and Wetland Reserve lands to the south. Ample room for multiple RV's, all with views of St. Joe Baldy, the St. Joe Valley, and the surrounding forest lands. Power, gravel road, and internet are available on site.