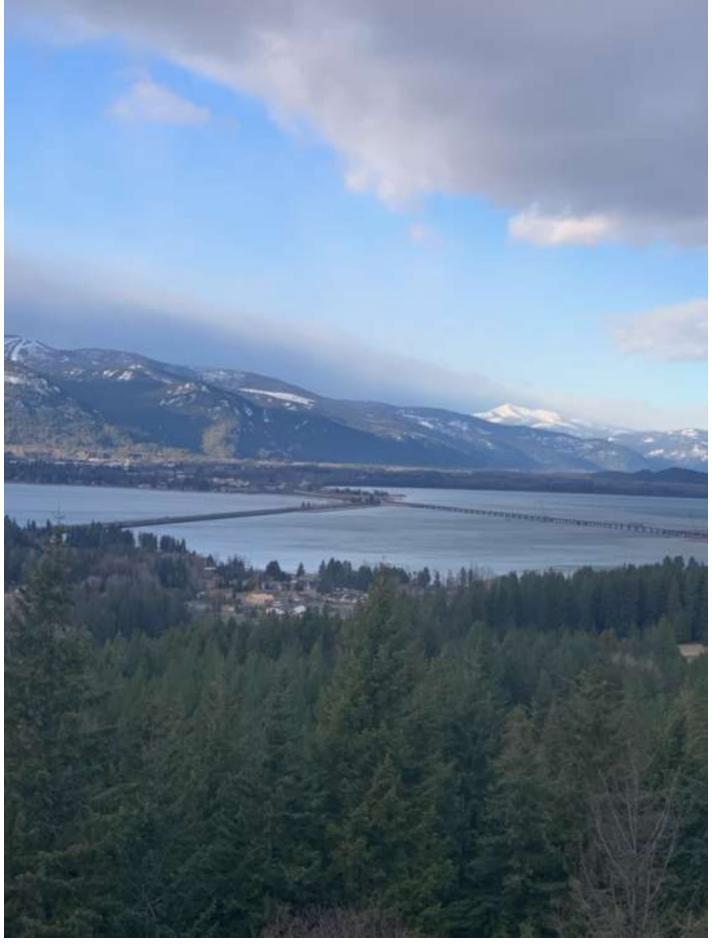

## Cheval Lot #6, Bonner County, Idaho, 2.72 Acres

• Fishing, Snow sports, Water Sports, Wildlife Viewing

Marvel at the views! Acreage in a gated community to build your home of spectacular views of Schweitzer Ski Resort, Lake Pend Oreille and Sandpoint. Close to restaurants, shopping, street fairs and so much more. If you are a recreational enthusiast you are in the middle of activities such as skiing, (water and snow) snowmobiling, hunting, fishing, boating, hiking and biking.