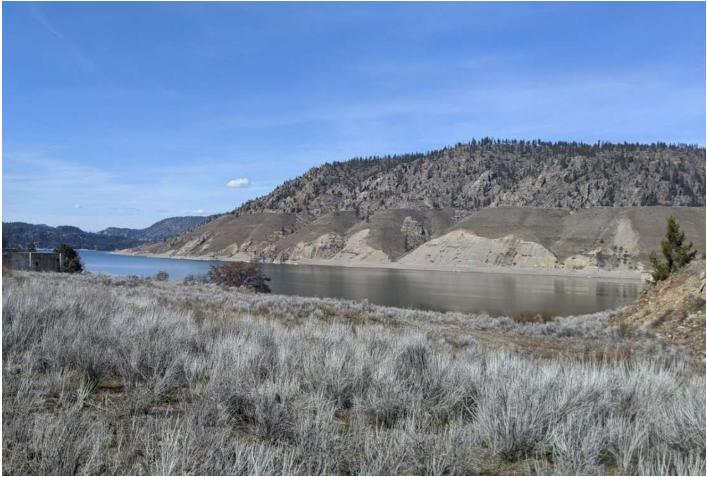

## Land of Lake Roosevelt, Lincoln County, Washington, 1.08 Acres

\$120,000

• Fishing, Lake Frontage, Water Sports, Wildlife Viewing

Ideal location on the beautiful Lake Roosevelt with 86 feet of water frontage plus stunning mountain views. Enjoy great fishing and boating from this property This property has paved access and power and water available at the property line. The parcel is nicely leveler, ready to build on.