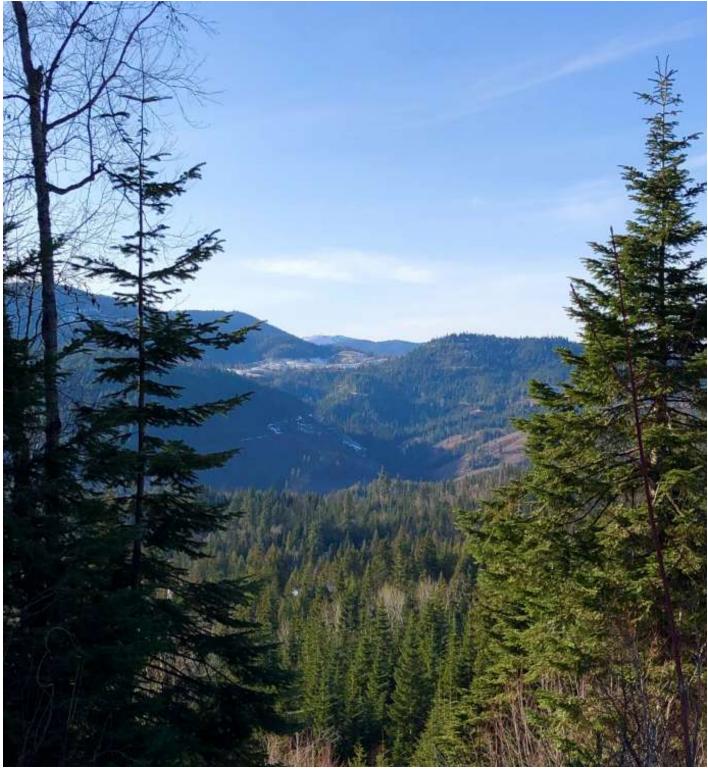

## Sunset Ridge, Kootenai County, Idaho, 40.00 Acres

\$850,000

• Big Game, Timberland, Wildlife Viewing

Gorgeous 40.0 acres with panoramic views and bordering Inland Paper ground. Terrific quiet area off of a maintained road with power on the road. Great views, handsome timberland and a large flat open area for building your dream home! A short ten-minute drive to Rathdrum's dining and shopping. Schedule your showing today!