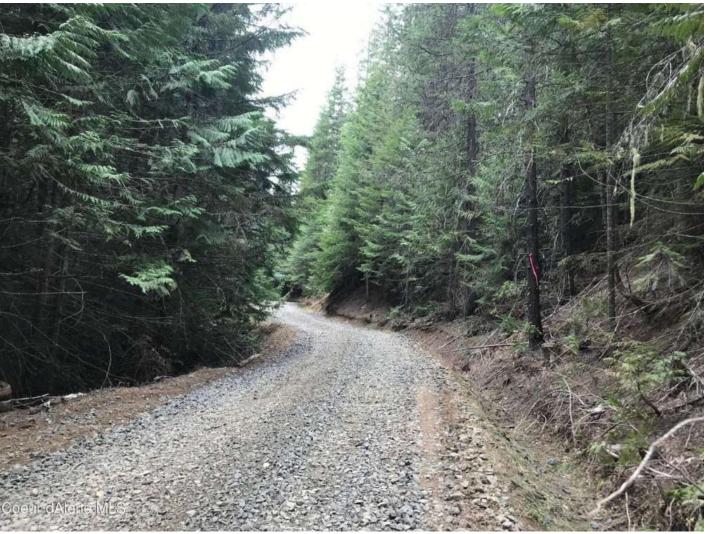

# Blue Rock 10, Benewah County, Idaho, 10.00 Acres

\$99,000

• Equestrian, House, Off-Road, Snow sports, Timberland, Wildlife Viewing

Private fabulous ten acre parcel with state land to ensure privacy. Building sites to behold with a seasonal creek meandering thru. Power in the area, lots of wildlife and no CCR's. Marketable timber on the property to help fund the build!