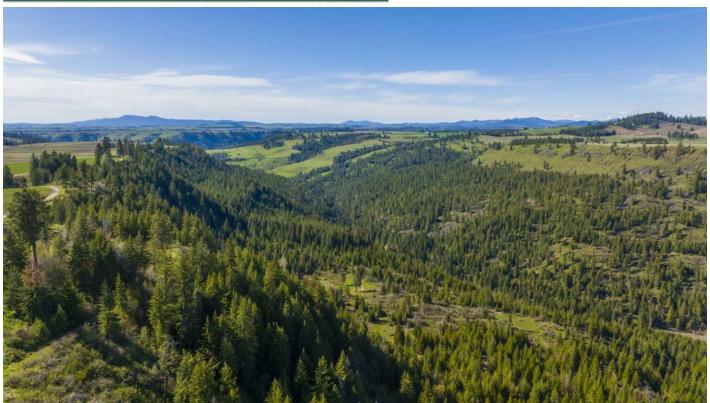

## Creekside Timberland, Nez Perce County, Idaho, 160.00 Acres

\$699,900

• Big Game, Pond, Stream/River, Timberland, Wildlife Viewing

Gorgeous 160 acres of timberland serenity and a recreational haven. Bring your hunting gear and toys for this amazing big game and wildlife retreat. Over 1/2 mile of Cedar Creek frontage and a pond on property along with a utility easement from county road. Fantastic timber and development opportunities. Schedule your showing today!