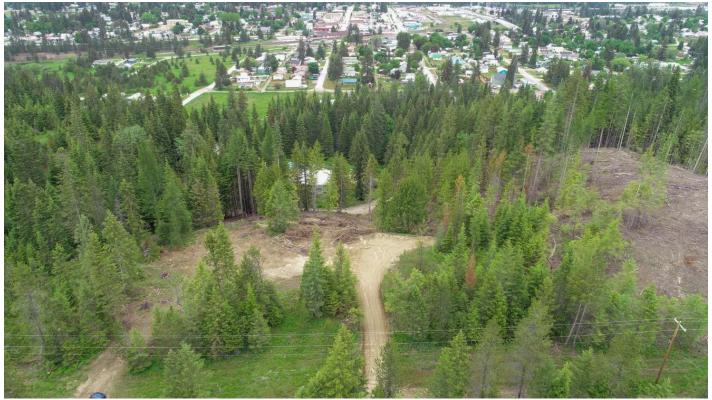

## Atop Silver Birch, Pend Oreille County, Washington, 1.54 Acres

\$130,000

• Equestrian, Off-Road, Snow sports, Water Sports, Wildlife Viewing

King of the hill, Top of the world. 1.54 acres on the outskirts of town. Feel miles away from the hustle and bustle at the end of the day without the commute. City water avail, power on prop line. Driveway is in, corners are marked. Undeveloped spring on this lot. Overlooks downtown and surrounding hills. Come build your dream home, shop and more. Adjoining 1.54 acres avail buy both for more land.