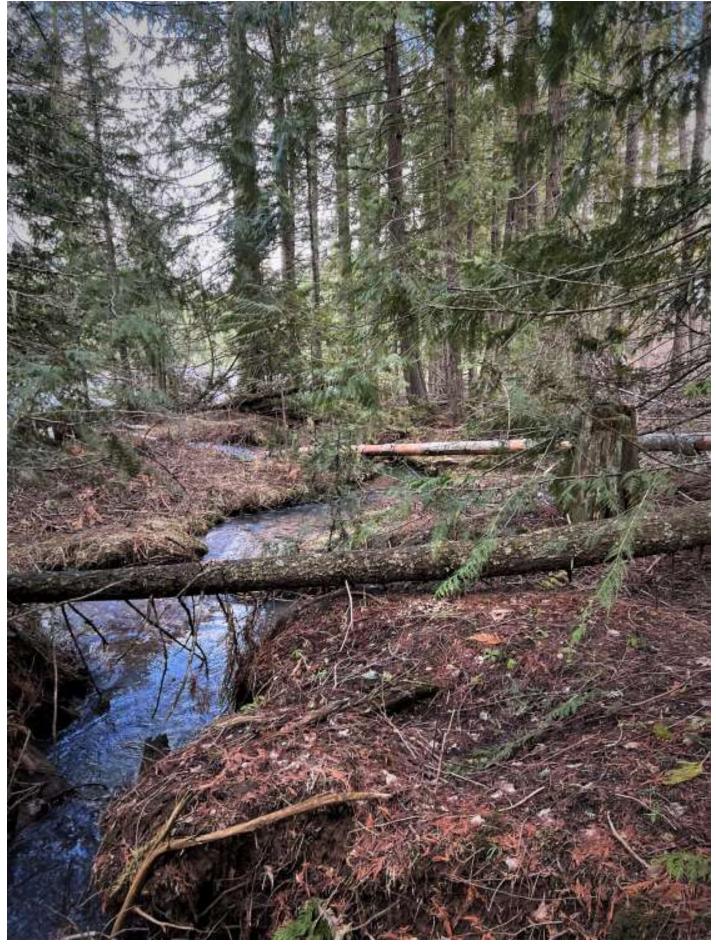

## Mineral Creek Retreat, Benewah County, Idaho, 10.00 Acres

• Big Game, Stream/River, Timberland, Wildlife Viewing

Terrific acreage with beautiful views and great hunting surrounded by timber company grounds. Stunning place for recreation and building an off-grid cabin or fantastic campsite. Mineral Creek runs through property with 139 yards of frontage.