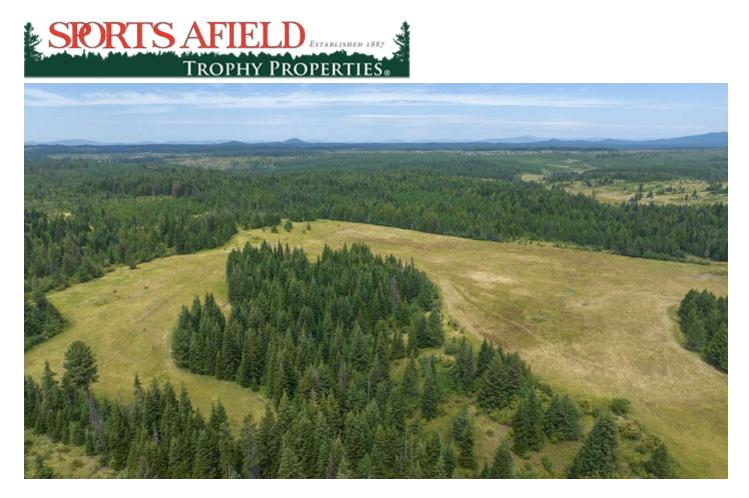

## Rocking J Ranch, Parcel 3, Clearwater County, Idaho, 22.39 Acres

• Dwelling : No

\$196,000

• Big Game, Off-Road, Timberland, Wildlife Viewing

Beautiful 22.39 acre parcel bordering a private ranch and Potlatch timber ground. Views all around, flat and buildable and gorgeous trees. Can be a fun rec property or bring your builder!