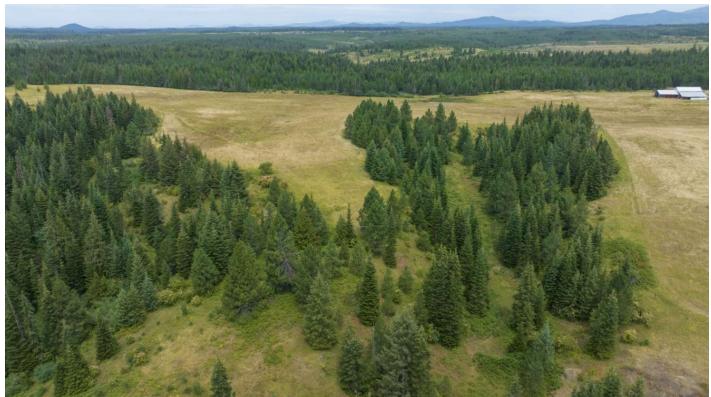

## Rocking J Ranch, Parcel 4, Clearwater County, Idaho, 22.34 Acres

\$176,000

• Big Game, Lake/Pond, Off-Road, Timberland, Wildlife Viewing

Beautiful 22.34 acre parcel bordering a private ranch and Potlatch timber ground. A pond, views all around, flat and buildable and gorgeous trees. Can be a fun rec property or bring your builder!