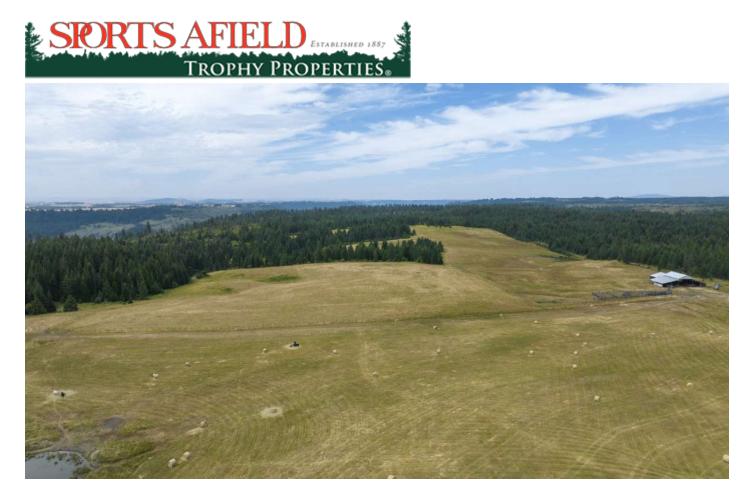

## Rocking J Ranch, Parcel 6, Clearwater County, Idaho, 22.3 Acres

\$169,900

• Agriculture, Big Game, Off-Road, Pond, Wildlife Viewing

Beautiful 22.30 acre parcel bordering a private ranch with desirable flat and buildable acreage and views all around. Amazing agricultural land with a spring pond. Can be a fun rec property or bring your builder! Adjacent lots for sale can be purchased together. Lot 5 has 22.27 acres and a barn and Lot 7 has 22.24 acres with springs & multiple sheds/outbuildings.