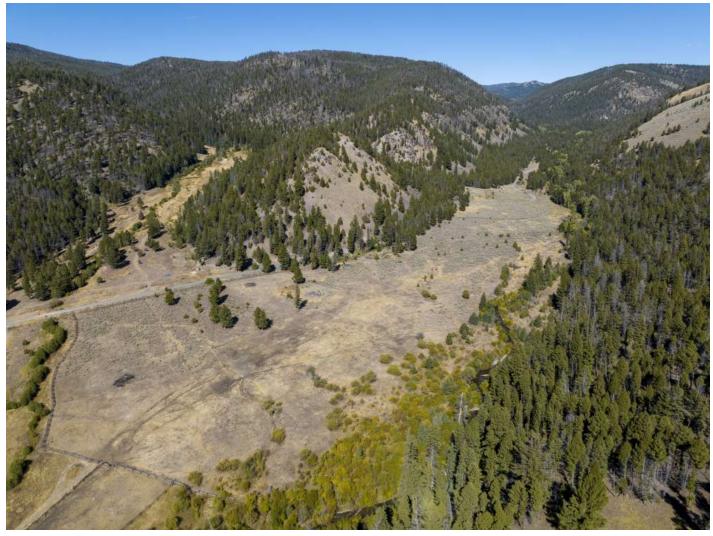

## Jerry Creek Frontage, Silver Bow County, Montana, 16.41 Acres

\$575,000

• Big Game, Fishing, Stream/River

The recreational life you dreamed about, awaits! Bordering 38,000+ of acres of Montana Forest Service land, this beautiful, undeveloped piece of property has endless opportunities! Jerry Creek runs through a section and just along the border of the property! Breathtaking views, to say the least. Being towards the end of the valley, you have easy access to enjoy many outdoor recreational activities! Last, but not least, you are just a few miles away from a public access to the famed waters of the Big Hole River!