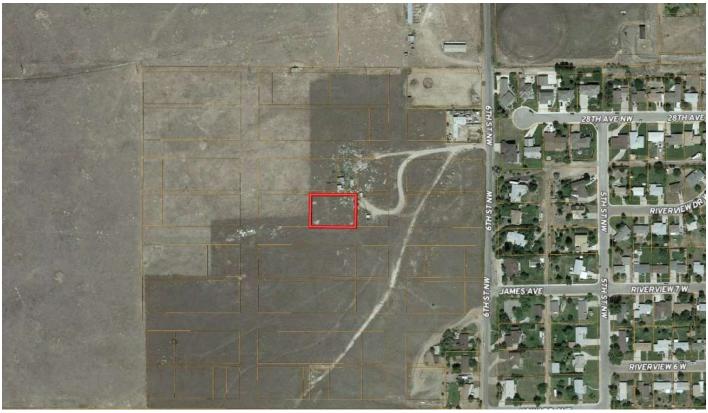

# Mount Royal Addition, Cascade County, Montana, 0.49 Acres

\$29,000

A half-acre residential lot in Great Falls is now available. This lot sits on the northwest portion of the city and offers views of town from atop the hill. There are currently no utilities included with this property but there is huge potential to build a home that offers a gorgeous view of the area.

## **Main Info**

• Street Address: NHN Mount Royal Addition Lots 26-32

• Postal / Zip Code: 59401

• State / Province : Montana

• County : Cascade

• Closest City : Great Falls

• Lot Size Acres: 0.49 Acres

• Dwelling: No