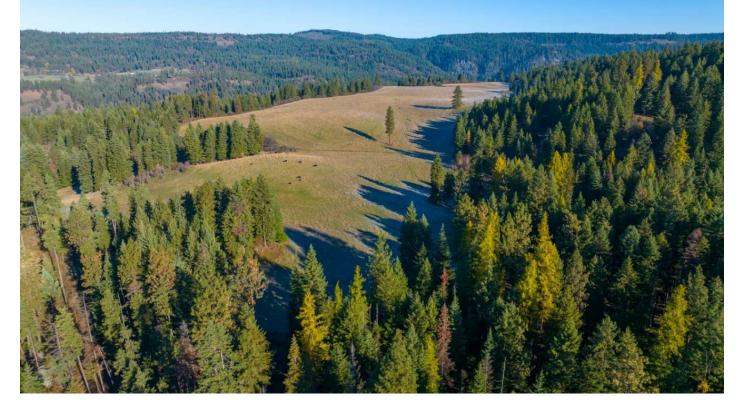

## Hidden Meadows 320 acres, Clearwater County, Idaho, 320.00 Acres

\$2,200,000

• Agriculture, Big Game, Timberland, Wildlife Viewing

Fantastic 320 acres nestled in the Weippe plain east of Orofino with beautiful views, breathtaking landscape and great location. Borders public land with great hunting. Retreat to this privacy for recreation or building your dream home!