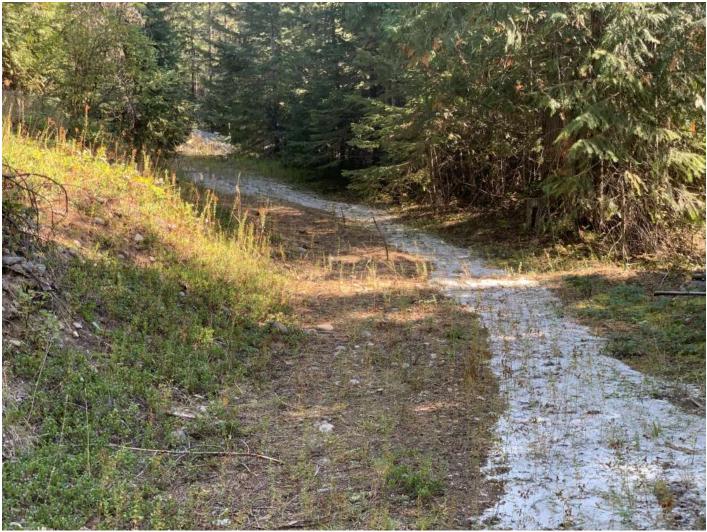

# Careywood Beauty, Bonner County, Idaho, 9.75 Acres

\$299,000

• Agriculture, Big Game, Equestrian, Timberland, Wildlife Viewing

If you are looking for solitude with the ability to be in the fray of everything, this parcel has it. This 9.75 acres has been recently surveyed and a newer well that produces 6 GPM. Power is apprx. 100 Feet off the property line so there is no guess work or waiting. Purchase this parcel and the adjoining for a large compound. Enjoy all that North Idaho has to offer and all the recreational activities you could ask for.