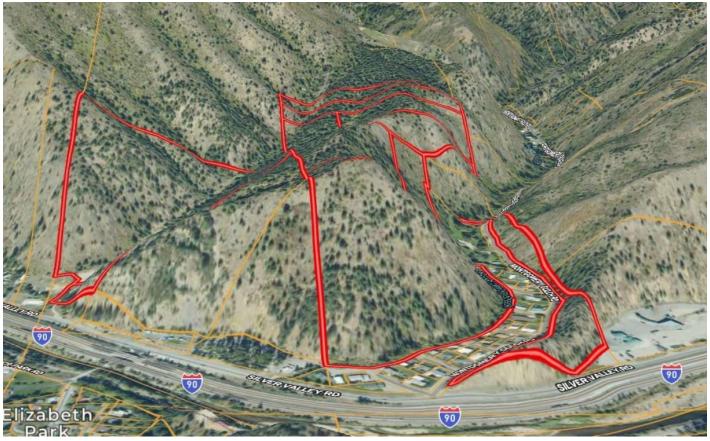

## 122.26 Acres in the Silver Valley, Shoshone County, Idaho, 122.26 Acres

\$749,000

• Big Game, Equestrian, House, Snow sports, Timberland, Wildlife Viewing

The OPPORTUNITIES are unlimited. Over 120 acres subdivided into 12 parcels with many and multiple build sites. Park out your RV while you build out your ultimate mountain retreat. Ready to develop 9+ acres along Montgomery Gulch for multiple single-family homes. Or take advantage of the R-2 Zoning for multiple custom builds. What else? Border US Government Lands.

## **Main Info**

• Street Address: 51833 Silver Valley Rd • Lot Size Acres: 122.26 Acres

Postal / Zip Code: 83837
State / Province: Idaho
County: Shoshone