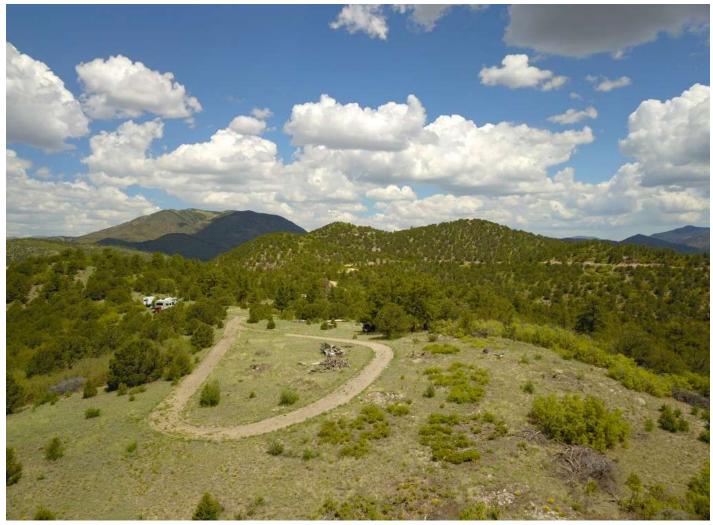

## Snow Quartz Hideaway, Fremont County, Colorado, 71.00 Acres

\$275,000

• Agriculture, Big Game, Off-Road, Snow sports, Timberland, Wildlife Viewing

End of the road with top of the world views! This 70+ acre lot is located at the end of Snow Quartz Lane providing ample privacy and seclusion. The current owners have done extensive road work and clearing to create a driveway that wraps through the land to a round-about and provides access to several level build sites. Two high cube shipping containers (9.5ft tall x 40ft length) already in place for storage or the start of a shipping container home. Water well and pump are on site with a generator to power them. The area has year-round access via well built gravel roads and has a gated private entry. The land is situated in Game Management Unit 58 which is well known for producing trophy elk and mule deer. Land owners here have access to thousands of acres of nearby BLM offering diverse hunting and recreational opportunities. Portions of this parcel are heavily wooded with ponderosa pines and create a haven for small and large game. The property is zoned agricultural and has an active grazing lease which keeps taxes low. This scenic mountain land is less than 4 miles to paved State Hwy 9 and 15 minutes to the old mining town of Guffey, Colorado. The land is easily accessible from the major Colorado cities without crossing mountain passes. Denver is 3 hrs – Colorado Springs and Pueblo are 90 minutes and Canon City is 40 minutes away. Family property, camping, ATV use, hiking, cabin or mountain home are all opportunities on this property. RV/5th-wheels and trailers/tractors pictured will not be included in the sale.