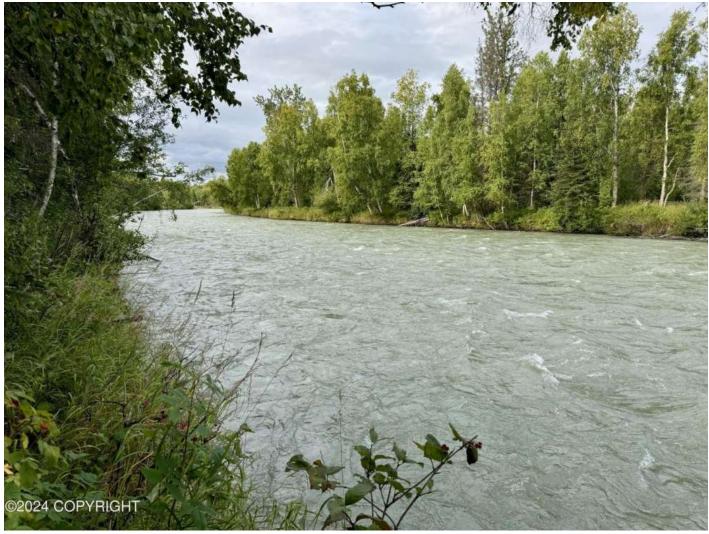

## Kashwitna River, Matanuska-Susitna County, Alaska, 11.43 Acres

\$75,000

• Fishing, Off-Road, River Frontage

Beautiful, secluded, yet accessible 11 acre parcel with Kashwitna River frontage! Property sits high and dry w/ bluff down to river. Appr. 30-45 min. ATV or 4x4 ride to property from the Parks hwy. Right in the middle of awesome hunting, fishing, & exploring. Nice birch forest covers the parcel. Kashwitna River features salmon, trout, etc.