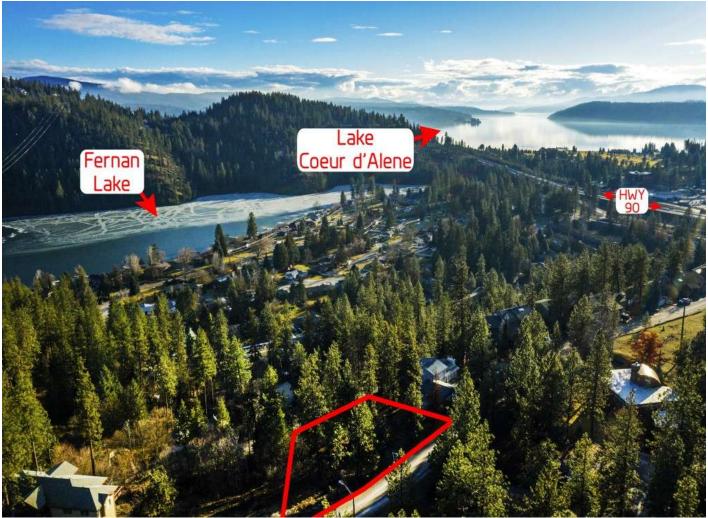

## Fernan Hill Drive, Kootenai County, Idaho, 0.53 Acres

\$249,000

• House

Best value for a view of the lake in Kootenai county; primed and ready for your hillside build. Half an acre+ lot with beautiful southeasterly views of Fernan and Coeur d'Alene lakes. All utilities available on a City Road. Perfect for a spec build, priced to move and ready to go now.