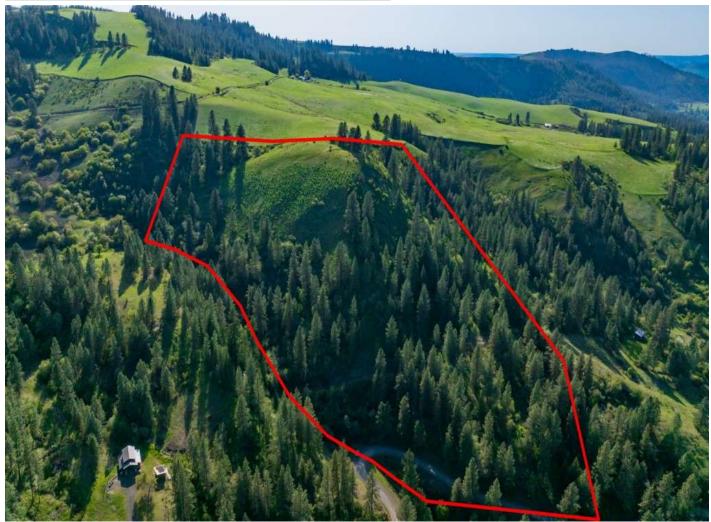

## Lenore Lookout, Nez Perce County, Idaho, 24.00 Acres

\$199,000

• Big Game, Timberland, Wildlife Viewing

Fantastic 24 acres with great wooded privacy and beautiful views, nestled between Orofino and Lewiston. A great recreational spot for an RV or building a dream home on an already-cleared level spot. Terrific county-maintained roads to get there and road on property for easy access.