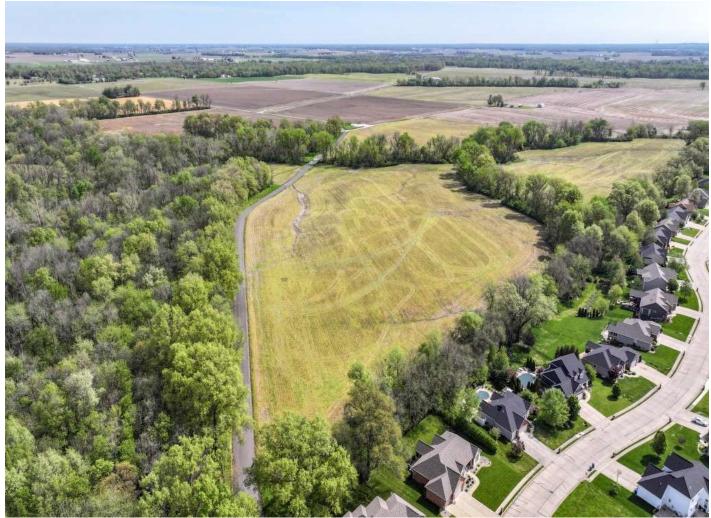

Tract 2- TBD Lower Marine Rd, Madison County, Illinois, 19.49 Acres

\$389,800

Incredible opportunity to build your dream home—or homes—on this beautiful 19.49-acre property along Lower Marine Road, just minutes outside of Troy, IL. This versatile tract offers a blend of income-producing farmland, mature timber, and gently rolling terrain, providing the perfect balance of natural beauty and practical use. Enjoy the peace and privacy of country living without sacrificing convenience, with easy access to modern amenities and nearby interstates. Whether you're looking for a private estate, a family compound, or an investment opportunity, this land has endless potential.