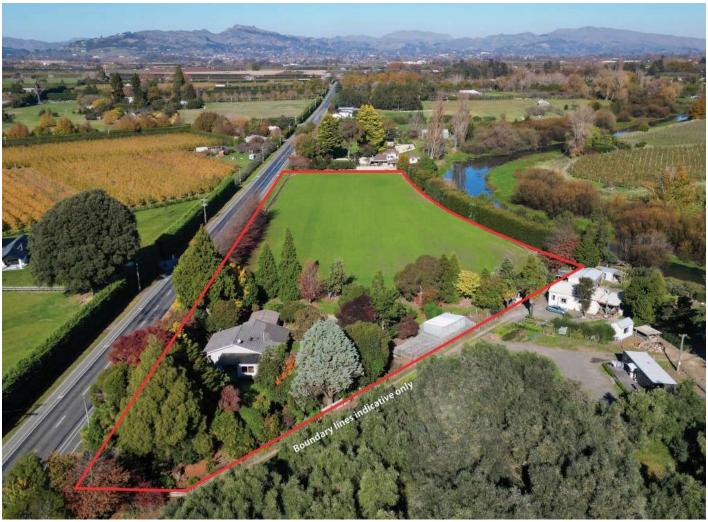

## A Lifestyle of Convenience and Charm

Set on approximately 1.7024 hectares of beautifully landscaped grounds, this exceptional lifestyle property offers the perfect balance of rural tranquillity and urban accessibility. Located just 5.6 km from the heart of Havelock North Village and within easy reach of Napier and Hastings, this is a rare opportunity to enjoy the best of both worlds.

The character filled three bedroom home is nestled among private, established gardens and features a rustic covered outdoor area, ideal for entertaining or unwinding in a peaceful setting.

The property is well equipped for a variety of lifestyle pursuits, with a double garage, multiple sheds, a small set of sheep yards, and a bare paddock. Fruit trees and expansive vegetable gardens add to the self sufficiency and charm of the land, offering options for cropping, grazing, or even space for a pony.

Lot Size Acres : 4.2 AcresLot Size Hectares : 1.7 hectares

• Dwelling : Yes